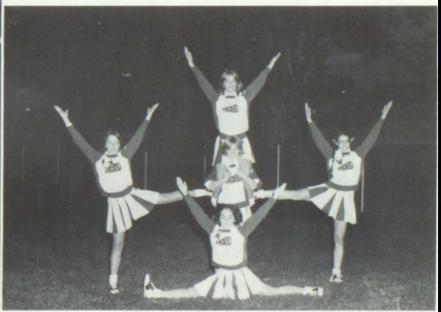

VARSITY: From top: Eve Schwartzenberger, Janie Schimmel, Dreama Adams, Patty Elka. Left: Julie Shoner. Right: Kim Kendall.