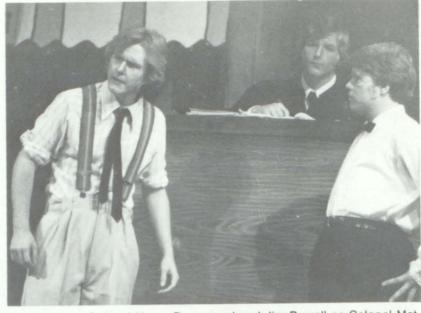

#### PLAY AND MUSICAL

Chosen for this year's play production was the play "Inherit the Wind". Directed by Jackie Guernsey and starring Ralph Day as Henry Drummond, and Jim Burrell as Matthew Brady, it details the epic struggle during the Scopes trial to determine whether or not evolution might be taught in the classroom.

Ralph and Jim excerpted a portion of the play for forensics and went to state level competition before they were eliminated.

Ralph Day as Colonel Henry Drummond and Jim Burrell as Colonel Matthew Brady.