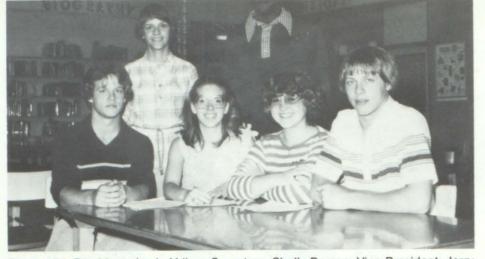

### YEARBOOK STAFF

Shown at left gathered around Yearbook Advisor Fred Libbey, are the people chiefly responsible for making this year's publication possible. They are Kathy Gagnon, Tammy Sweet, Sue Smith, Tammy Robertson, and Lorna Selter. It is, indeed, a thankless task to attempt to get other people to meet deadlines, to turn in appropriate materials and to do all those things which liberate The Liberator for its printed existence as a record of the events of this year, and of the people who participated in them. Many thanks go to those who were dedicated enough to see that this 1979 Liberator came to be.