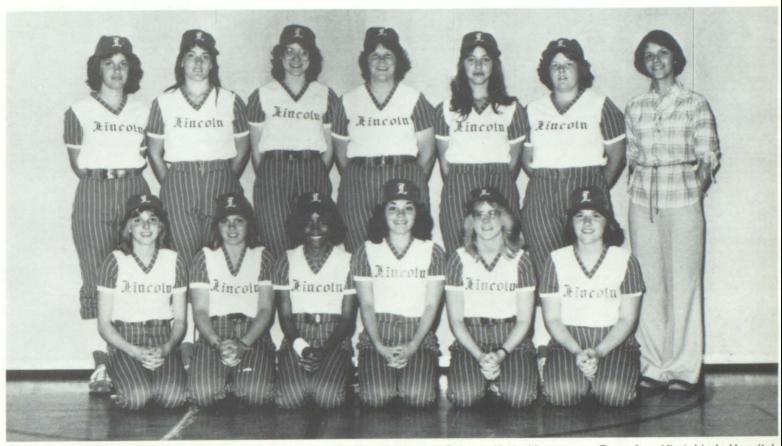

#### VARSITY SOFTBALL

Front: Tona Terrill, Cindy Pegouskie, Rhonda Conner, Tammy Smith, Manager Linda Chumbley. Rear: Karen Tyler, Stacy Chestnut, Vickie Crawford, Sue Uhl, Carol Russ, Midge Love, Becky Richardson, Coach Phyllis Roberts.