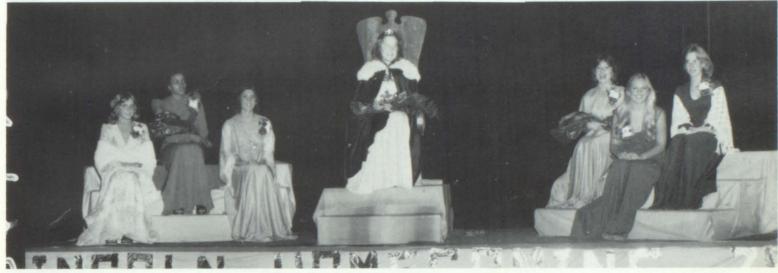

# OF 1979

MR. ZRIOKA

MRS. HEYS
"Art creates life, and so do artists."

OFFICERS AND SPONS-ORS

SECRETARY NANCY HENDERSON

"The future belongs to those who believe in the beauty of their dreams."

Valedictorian; Basketball 1, 3, 4; Softball 1, 3; Track 4; Homecoming Court 3, Queen 4; NHS 3, 4; D.A.R. 4; Class Secretary 4; Student Council Vice-President 4.

MARVIN WAYNE BURTON

SANDRA LEE BUTLER

MARCIA LOUISE CAMILLERI
"Never think about the past, it might hurt the present."
Queens Court 4.

MARK DENNIS CAMILLERI
"Live each day to the FUL-LEST, and pick your girls the same — to the FULLEST."
Basketball 1; Wrestling 4.