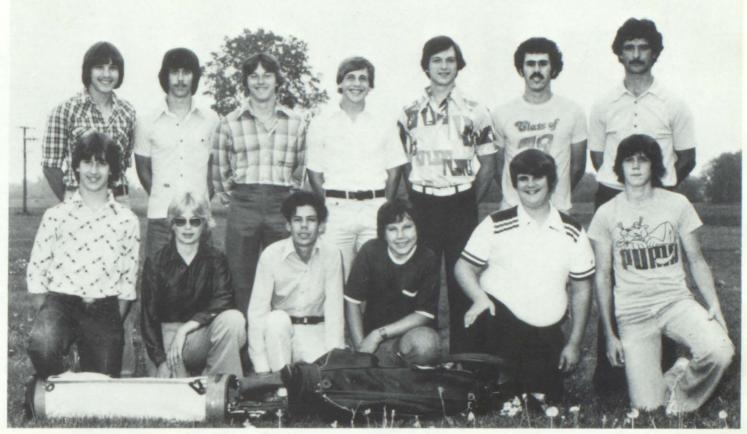

#### **GOLF**

Front: Robbie Dills, Scott Mason, David Beck, Steve Jackson. Rear: Keith Armstrong, Brian Seitz, Keith Harr, Mike Woods, Steve Stencel, Jeff Leonard, Coach Don Fillion.