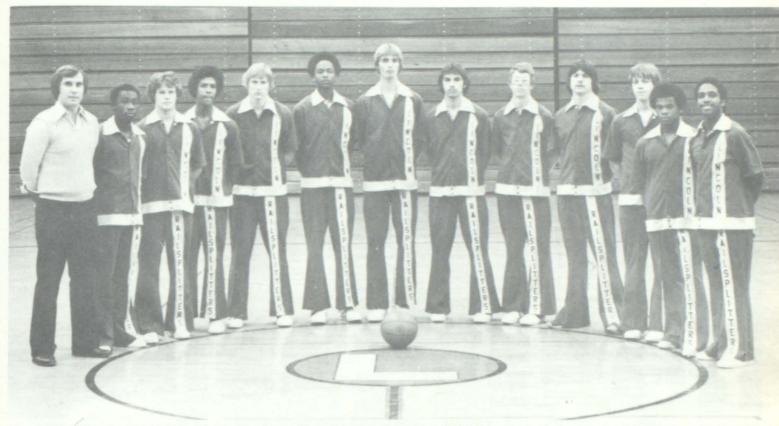

# **BOYS TRACK**

Front: Coach Dave Andon, Coach Sid Wright, Bill Harwood, Duane Griffis, Gan Yee, Greg Harwood, Jeff Kremkow, Mark Seidl, Glen Privatte, William Coleman. 2nd: Dave Ellis, Dave Prieskorn, Nicky Boyles, Dean Flucks, Dan Golder, Dave Papin, Jeff Pepper, Phil Hurley, Derick Tolliver, Steve Loechli, Willard Love. 3rd: Steve McMahon, Jim Czinski, Ted Price, Brian Seitz, Steve Kagarise, John Loechli, Todd Leonard, Dan Johnson, Jonathon Woods, Tony Curry. Back: Russell Kagarise, Willie Walker, Joe Tarantowski, Eric Wilson, Ted Mickevicius, Gene Hurley, Brian Kelly, Alan Strange, Nahru Lamkin.