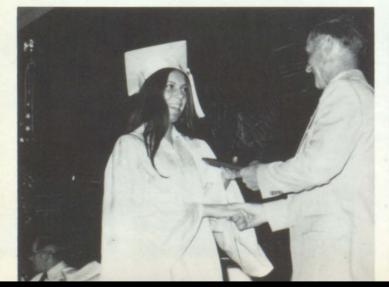

President Lutz, in company with Principal James Martin, Rev. William Waltz, Father James Lee, Rev. Willie Reid, and Superintendent Jenvey, await the commencement of commencement. Below, he presents Salutatorian Shelley Wolford and Bill Bunton their diplomas.