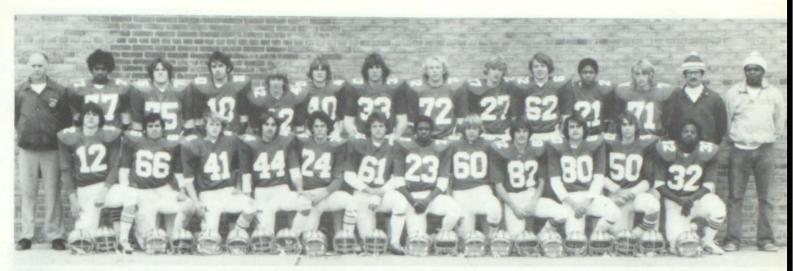

#### VARSITY FOOTBALL

Kneeling: K. Vallie, R. Kagarise, D. Golder, G. Brown, C. Wood, R. Uhl, N. Boyles, M. Winkler, D. Tardy, S. McMahon, C. Soja, D. Tolliver. Standing: Coach Tom Laframboise, T. Leonard, C. Harrington, J. Czinski, G. Nowak, D. Robinson, T. Jackson, A. Adams, E. Houghton, J. Nowak, T. Price, M. Tarpley, Coaches Dave Sarkett, Sidney Wright.