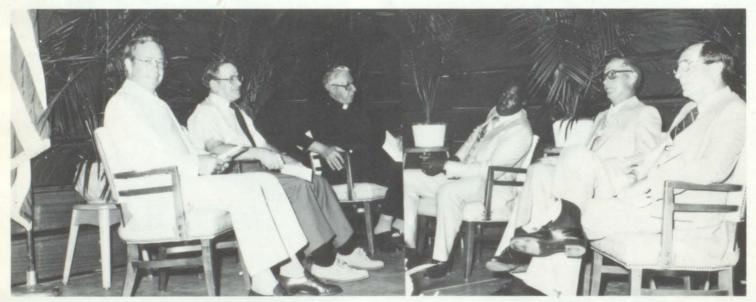

President Lutz, in company with Principal James Martin, Rev. William Waltz, Father James Lee, Rev. Willie Reid, and Superintendent Jenvey, await the commencement of commencement. Below, he presents Salutatorian Shelley Wolford and Bill Bunton their diplomas.