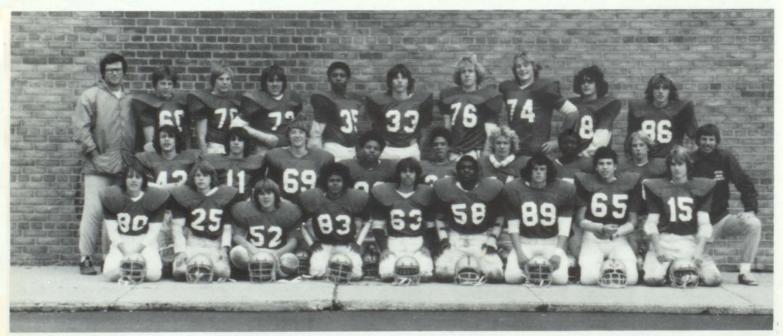

#### JV FOOTBALL

Seated: D. Anderson, S. Duey, A. Dorda, B. Schmittou, N. Brown, G. Harwood, D. Flucks, R. Crawford. 2nd: S. Williams, D. Griffis, G. Yee, D. Midura, B. Cheever, C. Harrington, T. Amburgey. 3rd: D. Covell, G. Hope, K. Hurley, D. Norris, J. Tarantowski, M. Seidl, T. Mickevicius, E. Wilson, Coaches John Zrioka, Roger Higgins.