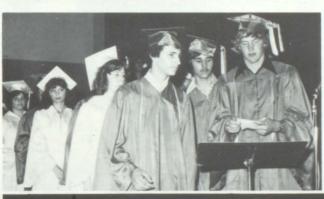

President Lutz, in company with Principal James Martin, Rev. William Waltz, Father James Lee, Rev. Willie Reid, and Superintendent Jenvey, await the commencement of commencement. Below, he presents Salutatorian Shelley Wolford and Bill Bunton their diplomas.