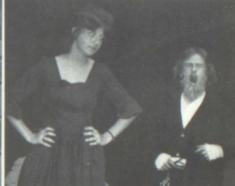

#### PLAY AND MUSICAL

Chosen for this year's play production was the play "Inherit the Wind". Directed by Jackie Guernsey and starring Ralph Day as Henry Drummond, and Jim Burrell as Matthew Brady, it details the epic struggle during the Scopes trial to determine whether or not evolution might be taught in the classroom.

Ralph and Jim excerpted a portion of the play for forensics and went to state level competition before they were eliminated.

Ralph Day as Colonel Henry Drummond and Jim Burrell as Colonel Matthew Brady.