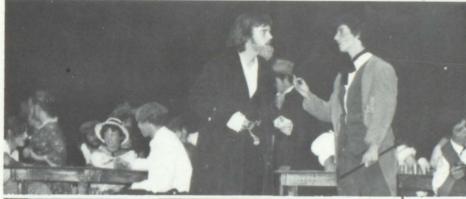

#### PLAY AND MUSICAL

Chosen for this year's play production was the play "Inherit the Wind". Directed by Jackie Guernsey and starring Ralph Day as Henry Drummond, and Jim Burrell as Matthew Brady, it details the epic struggle during the Scopes trial to determine whether or not evolution might be taught in the classroom.

Ralph and Jim excerpted a portion of the play for forensics and went to state level competition before they were eliminated.

Ralph Day as Colonel Henry Drummond and Jim Burrell as Colonel Matthew Brady.