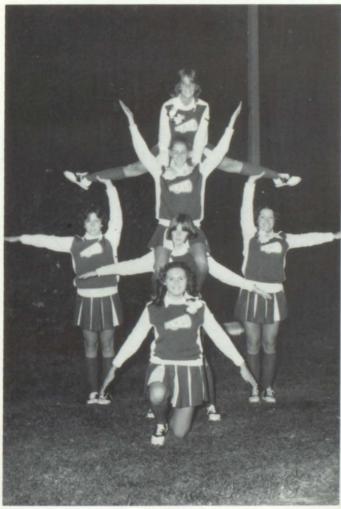

# **CHEERLEADERS**

JUNIOR VARSITY: From top: Karen Watts, Jaime Block, Debbie Glazer. Left: Donna Blandowski. Right: Andrea Sharp.