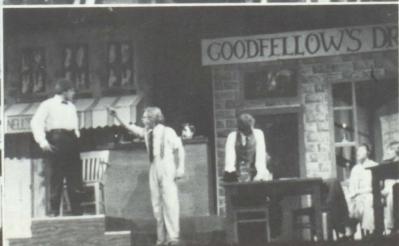

#### PLAY AND MUSICAL

Chosen for this year's play production was the play "Inherit the Wind". Directed by Jackie Guernsey and starring Ralph Day as Henry Drummond, and Jim Burrell as Matthew Brady, it details the epic struggle during the Scopes trial to determine whether or not evolution might be taught in the classroom.

Ralph and Jim excerpted a portion of the play for forensics and went to state level competition before they were eliminated.

Ralph Day as Colonel Henry Drummond and Jim Burrell as Colonel Matthew Brady.