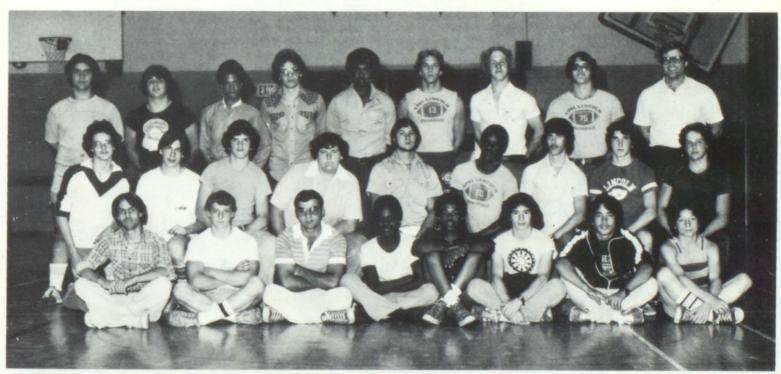

#### VARSITY FOOTBALL

Kneeling: K. Vallie, R. Kagarise, D. Golder, G. Brown, C. Wood, R. Uhl, N. Boyles, M. Winkler, D. Tardy, S. McMahon, C. Soja, D. Tolliver. Standing: Coach Tom Laframboise, T. Leonard, C. Harrington, J. Czinski, G. Nowak, D. Robinson, T. Jackson, A. Adams, E. Houghton, J. Nowak, T. Price, M. Tarpley, Coaches Dave Sarkett, Sidney Wright.