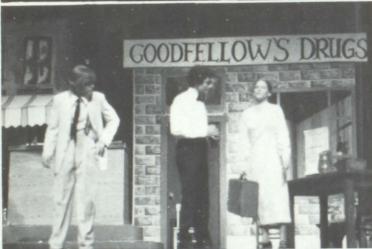

With 7th grader Rick Sanderson as Oliver, direction by Jackie Guernsey, Ker Bowman, and Don Harrell, the high School Drama and Music department staged a very successful two weekends' run of OLIVER! in May.