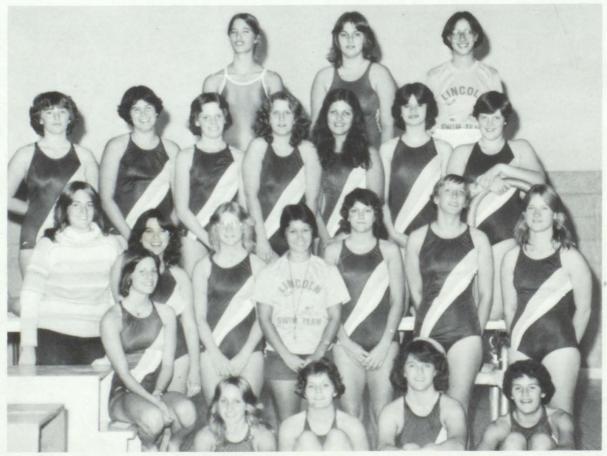

Front: Dawn Rufus, Candy Peedle, Peggy Dunham, Lori Roome, Caron Minick. 2nd: Linda Hospital, Chris Justiana, Mary Schanz, Coach Phyllis Roberts, Cindy Pegouskie, Debbie Seng, Robin Block. 3rd: Karen Tyler, Shawna Waltz, Sally Henderson, Julie Morgan, Gaynl Grice, Jenny Etherton, Terri Sheldon. 4th: Chris Mettert, Terri Wheeler, Chris Seng.