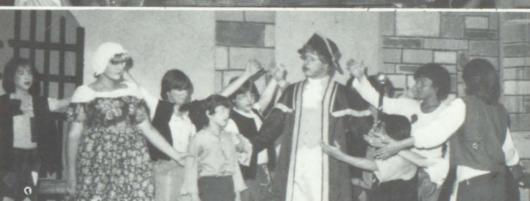

With 7th grader Rick Sanderson as Oliver, direction by Jackie Guernsey, Ker Bowman, and Don Harrell, the high School Drama and Music department staged a very successful two weekends' run of OLIVER! in May.