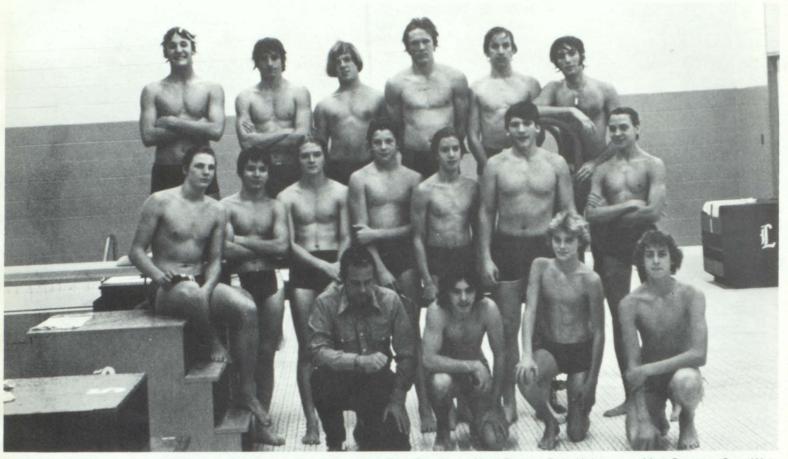

# **SWIM TEAMS**

Front: Coach Dave Andon, Jeff Wagner, Eric Evans, Tim Elden. 2nd: Dan Prieskorn, Noel Brown, Dale Helzerman, Matt Spence, Gary Watkins, Jim Boyles, Ron Prince. 3rd: Steve Spence, Jim Decker, Tom Denny, Larry DeRousse, Bruce Watkins, Kurt Smith.