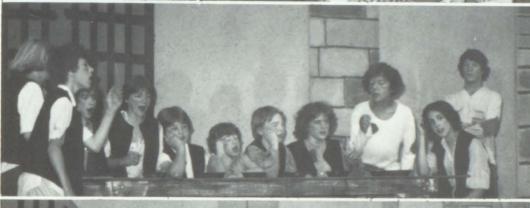

With 7th grader Rick Sanderson as Oliver, direction by Jackie Guernsey, Ker Bowman, and Don Harrell, the high School Drama and Music department staged a very successful two weekends' run of OLIVER! in May.