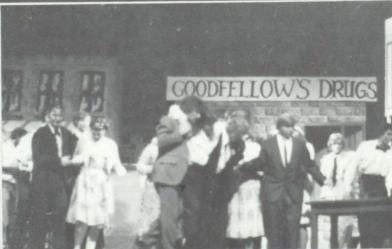

With 7th grader Rick Sanderson as Oliver, direction by Jackie Guernsey, Ker Bowman, and Don Harrell, the high School Drama and Music department staged a very successful two weekends' run of OLIVER! in May.