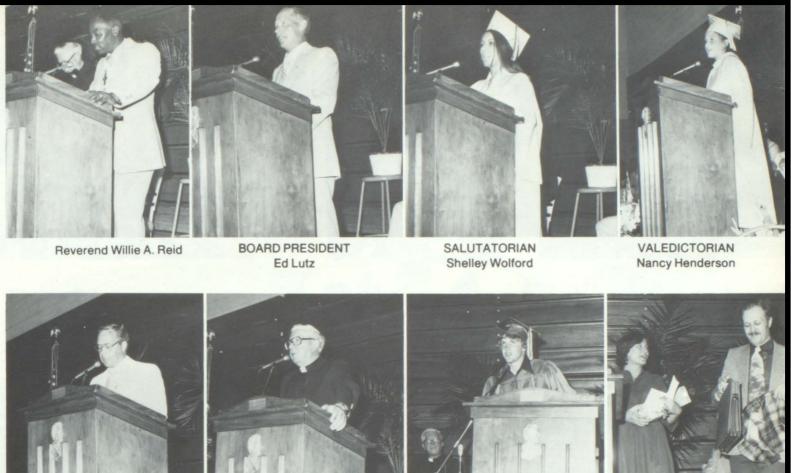

President Lutz, in company with Principal James Martin, Rev. William Waltz, Father James Lee, Rev. Willie Reid, and Superintendent Jenvey, await the commencement of commencement. Below, he presents Salutatorian Shelley Wolford and Bill Bunton their diplomas.