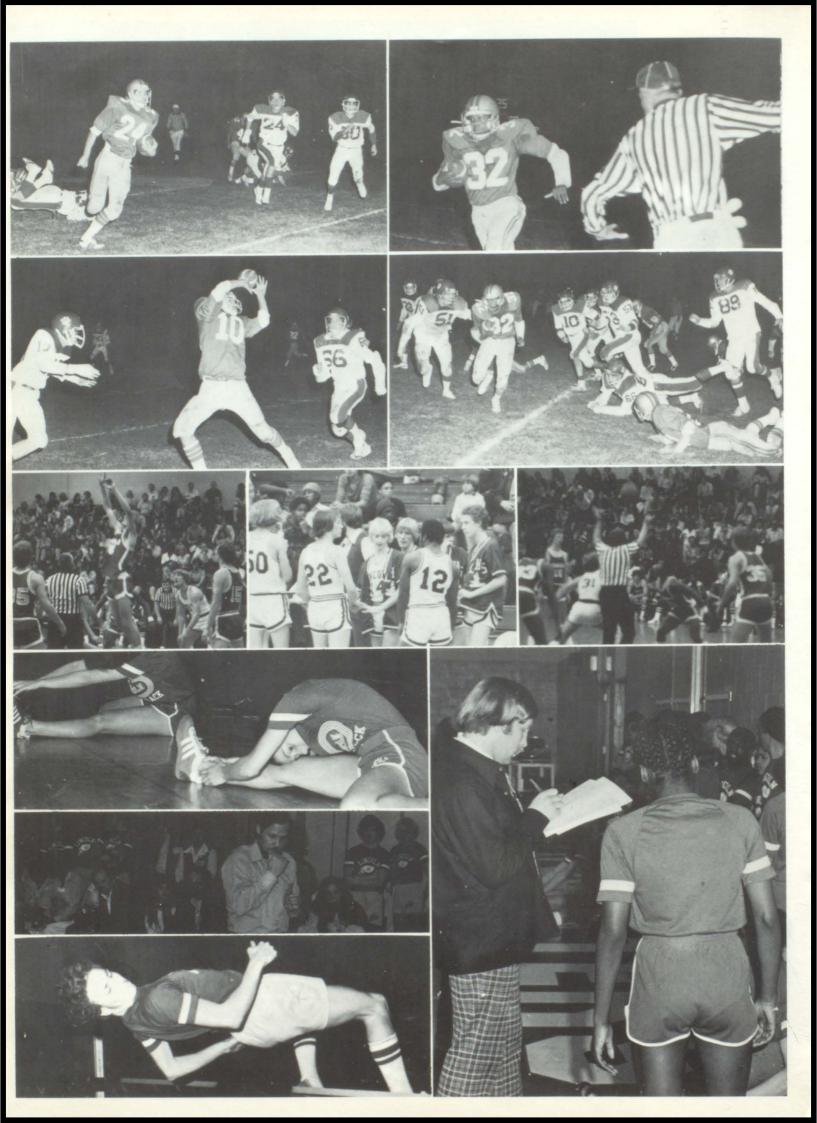

#### VARSITY FOOTBALL

Kneeling: K. Vallie, R. Kagarise, D. Golder, G. Brown, C. Wood, R. Uhl, N. Boyles, M. Winkler, D. Tardy, S. McMahon, C. Soja, D. Tolliver. Standing: Coach Tom Laframboise, T. Leonard, C. Harrington, J. Czinski, G. Nowak, D. Robinson, T. Jackson, A. Adams, E. Houghton, J. Nowak, T. Price, M. Tarpley, Coaches Dave Sarkett, Sidney Wright.

#### JV FOOTBALL

Seated: D. Anderson, S. Duey, A. Dorda, B. Schmittou, N. Brown, G. Harwood, D. Flucks, R. Crawford. 2nd: S. Williams, D. Griffis, G. Yee, D. Midura, B. Cheever, C. Harrington, T. Amburgey. 3rd: D. Covell, G. Hope, K. Hurley, D. Norris, J. Tarantowski, M. Seidl, T. Mickevicius, E. Wilson, Coaches John Zrioka, Roger Higgins.

#### VARSITY BASKETBALL

Front: Cindy Tindall, Nancy Henderson, Judy Moore, Brenda Stumbo, Stacy Chestnut. Rear: Manager Doris Long, Linda Parks, Marilyn Love, Margaret Trosin, Sue Uhl, Hattie Moore, Michelle Davis, Veronica Evans, Coach Dawn Vollink.

# JV BASKETBALL

Front: Amy Fisher, Becky Richardson, Rochelle McClain, Lori Lemerand, Sue Hobbs, Phyllis Jackson, Ann Krakowiak, Kim Curdy. Rear: Coach Carol Gannon, Reney Piastowski, Sue Flucks, Karen Nowak, Mickey Richardson, Theresa Sizemore, Karen Wade, Claire Evans, Manager Doris Long, Veronica Evans.

# FRESHMAN BASKETBALL

Front: Raymond Collins, Jim Russ, Dave Stasiak, Dan Johnson, Willard Love. Rear: Andre Dillard, Steve Loechli, Jimmy Long, Mark Kedroske, Alonzo Harris, Paul Coward, Bill Yohn, Coach Ron McCarty.

# JV BASKETBALL

Rear: Coach Bruce Breilein, D. Tolliver, T. Mickevicius, R. Benson, M. Seidl, B. West, J. Pinter, G. Nowak. Front: J. Hunt, C. Burston, K. Armstrong, D. Flucks.

# VARSITY BASKETBALL

Coach Bill Welch, Derrick Tolliver, Randy Uhl, Daren Bow, Eric Houghton, Darryl McClain, Kevin Kedroske, Jim Czinski, Doug Phillips, Kevin Vallie, Jerry Nowak, Floyd Epps, Craig Walls.

# WRESTLING

Front: Brian Perkins, Steve Duey, Robert Matts, Steve Wiley, Nate Upshaw, Lyle Roth, Vernon Bedolla, Kevin Hindbaugh. 2nd: Jeff Saren, Doug Schwalbe, Bill Harwood, Brian Howell, Mark Camilleri, Nicky Boyles, Brian Seitz, Greg Howard, Dion Giraud. 3rd: Curt McGlone, Chris Harrington, Tony Curry, Dan Norris, Todd Leonard, Joe Tarantowski, Brian Kelly, Cliff Harrington, Coach Ron Mulka.