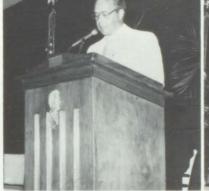

aministration

Seated are, I. to r.: Board President Ed Lutz, Vice-President Margaret Crawford, Secretary Mary Huggins. Behind them are Trustees John Sanderson, Allan Houghton, Frank Sinclair, and Treasurer Larry Wilson.

President Lutz, in company with Principal James Martin, Rev. William Waltz, Father James Lee, Rev. Willie Reid, and Superintendent Jenvey, await the commencement of commencement. Below, he presents Salutatorian Shelley Wolford and Bill Bunton their diplomas.