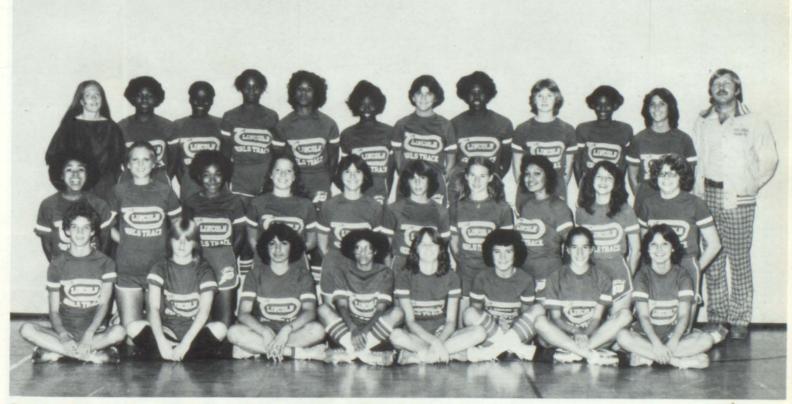

#### **GIRLS TRACK**

Front: Lori Robertson, Jamie Block, Voula Christodulou, Jackie Lewis, Dreama Adams, Lori Lemerand, Maria Yribar, Cindy Tindall. 2nd: Marilyn Love, Lori Budimerovich, Tina Pope, Nancy Henderson, Ann Krakowiak, Debbie Papin, Terri Howell, Irene Christodulou, Rosemary Garlick. 3rd: Coach Cindy Wilson, Judy Moore, Karen Wade, Doris Long, Claire Evans, Phyllis Jackson, Brenda Stumbo, Hattie Moore, Theresa Strange, Rhonda Latnie, Linda Parks, Coach Csaba Kovacs. Not Shown: Robin Block.