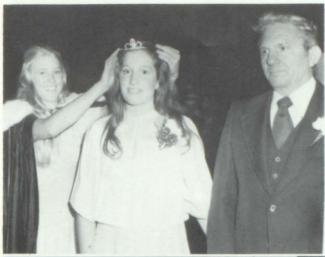

President Lutz, in company with Principal James Martin, Rev. William Waltz, Father James Lee, Rev. Willie Reid, and Superintendent Jenvey, await the commencement of commencement. Below, he presents Salutatorian Shelley Wolford and Bill Bunton their diplomas.