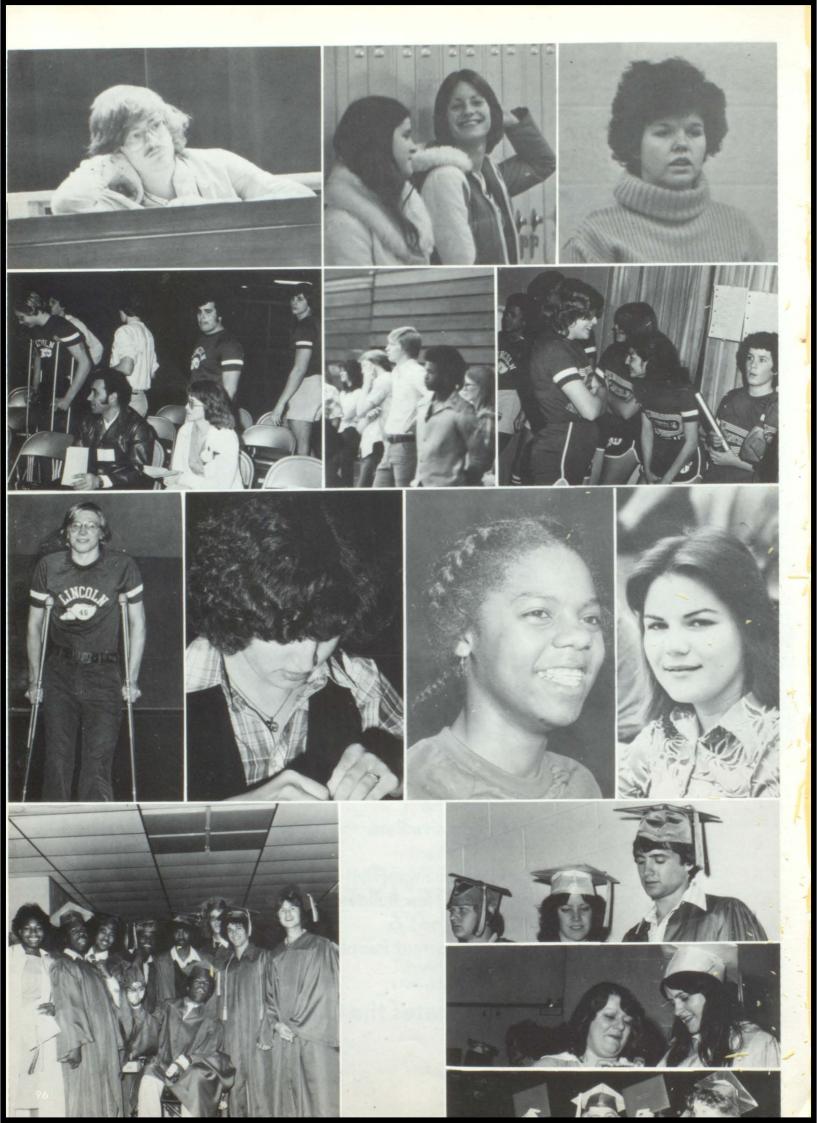

tulations to the Class of 1979 From

#### SPARROW FARM SUPPLY

Willis, Michigan

Phone HObart 1-1760

the 930-530 pm Tues - Frigure 930-400 pm Sat or by inclairs' appointment tudio
439-1664

WEDDING
PORTRAIT
COMMERCIAL
Photography
Copying
Custom Black &

18 Ferman, Milan, Michigan

Congratulations and Best Wishes, Seniors For a Successful Future Art Meharg Representing

AMERICAN NATIONAL INSURANCE COMPANY

Phone: HUnter 3-2638

Quality Insurance
Dependable Protection



# JONES INSURANCE AGENCY, INC.

For All Your Insurance Needs 21 West Main Street, Milan, Michigan

HEmlock 9-1188

Telephone

439-1193

# THE Ypsilanti Savings DANK



The
Progressive Bank
Where
People Are Important
Now in Our New Building
And
Serving Those Important People Better

THE BANK Congratulates the Class of 1979



## Autographs