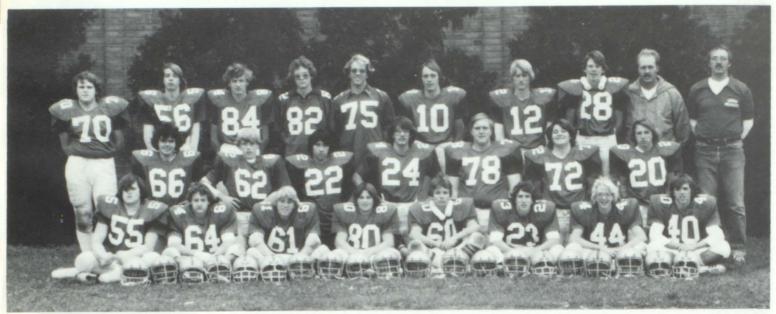

#### VARSITY FOOTBALL

Kneeling: K. Vallie, R. Kagarise, D. Golder, G. Brown, C. Wood, R. Uhl, N. Boyles, M. Winkler, D. Tardy, S. McMahon, C. Soja, D. Tolliver. Standing: Coach Tom Laframboise, T. Leonard, C. Harrington, J. Czinski, G. Nowak, D. Robinson, T. Jackson, A. Adams, E. Houghton, J. Nowak, T. Price, M. Tarpley, Coaches Dave Sarkett, Sidney Wright.