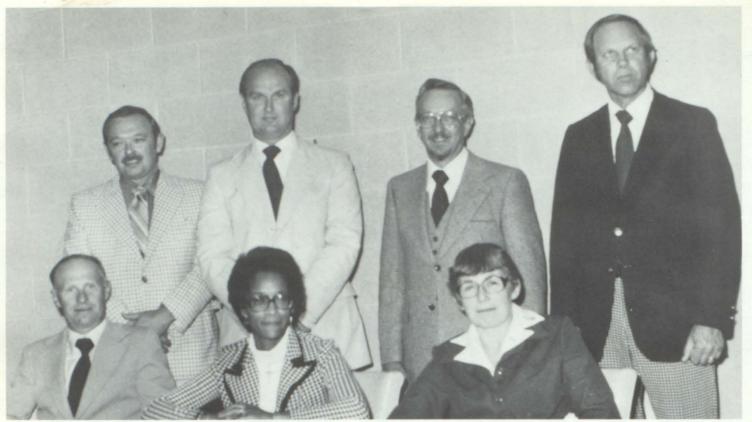

aministration

Seated are, I. to r.: Board President Ed Lutz, Vice-President Margaret Crawford, Secretary Mary Huggins. Behind them are Trustees John Sanderson, Allan Houghton, Frank Sinclair, and Treasurer Larry Wilson.