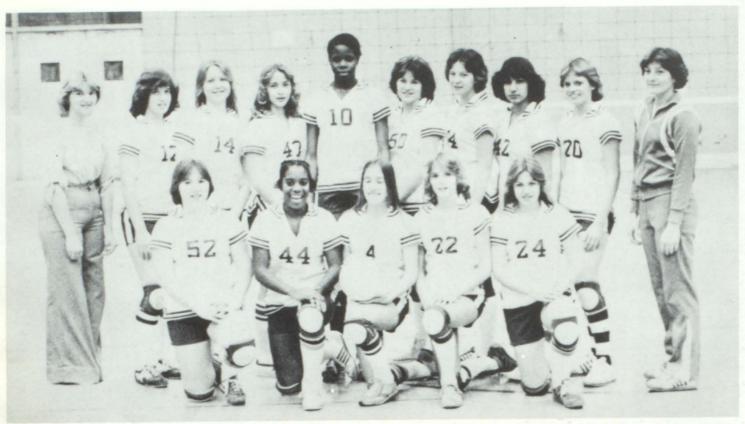

# VARSITY VOLLEYBALL

Front: Linda Parks, Joyce Redlin, Brenda Stumbo, Belinda Heidt, Nancy Henderson. Rear: Brenda Armstrong, Carol Russ, Sue Uhl, Judy Moore, Carol Bondie, Linda Chumbley, Coach Cindy Wilson, Tona Terrill.