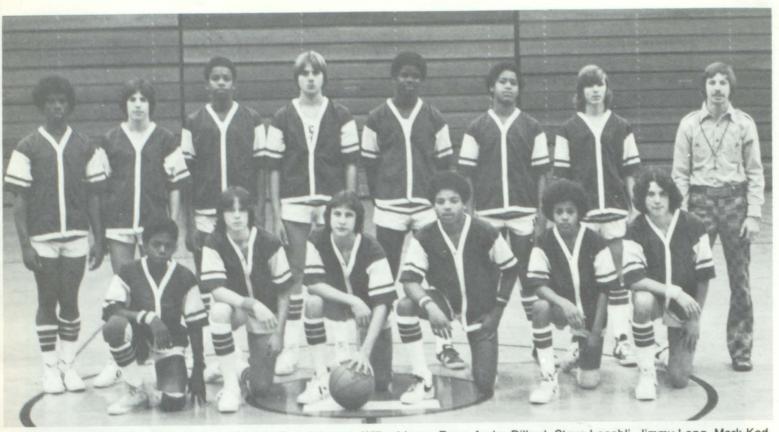

# FRESHMAN BASKETBALL

Front: Raymond Collins, Jim Russ, Dave Stasiak, Dan Johnson, Willard Love. Rear: Andre Dillard, Steve Loechli, Jimmy Long, Mark Kedroske, Alonzo Harris, Paul Coward, Bill Yohn, Coach Ron McCarty.