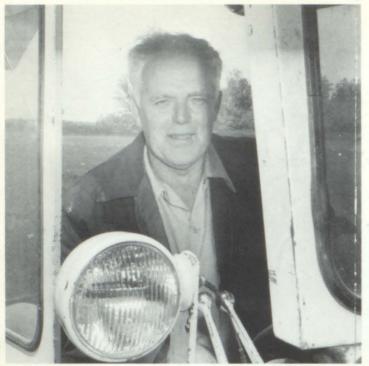

# THE 1979 LIBERATOR

LINCOLN HIGH SCHOOL YPSILANTI, MICHIGAN

Forty-four years of service to the Lincoln District certainly should qualify as some kind of dedication. Since 1935, after his graduation from this school, Woody Jones has served it in one capacity or another. Beginning as a novice bus driver (he had one lesson) and ending as a custodian, Woody has worked and lived in this district all that time and has seen it grow from a truly rural consolidated to a semi-urban school. Enjoy your retirement, Woody!