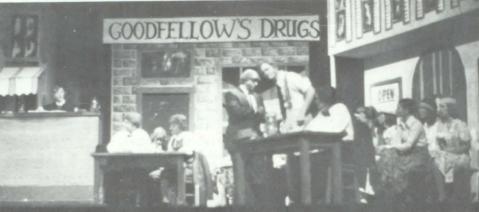

With 7th grader Rick Sanderson as Oliver, direction by Jackie Guernsey, Ker Bowman, and Don Harrell, the high School Drama and Music department staged a very successful two weekends' run of OLIVER! in May.