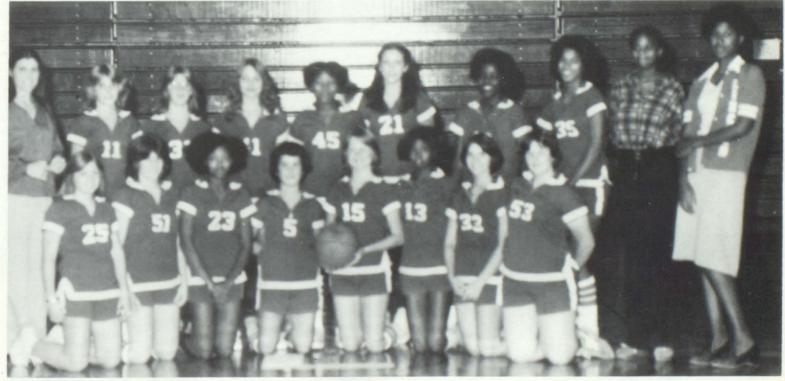

# VARSITY VOLLEYBALL

Front: Linda Parks, Joyce Redlin, Brenda Stumbo, Belinda Heidt, Nancy Henderson. Rear: Brenda Armstrong, Carol Russ, Sue Uhl, Judy Moore, Carol Bondie, Linda Chumbley, Coach Cindy Wilson, Tona Terrill.