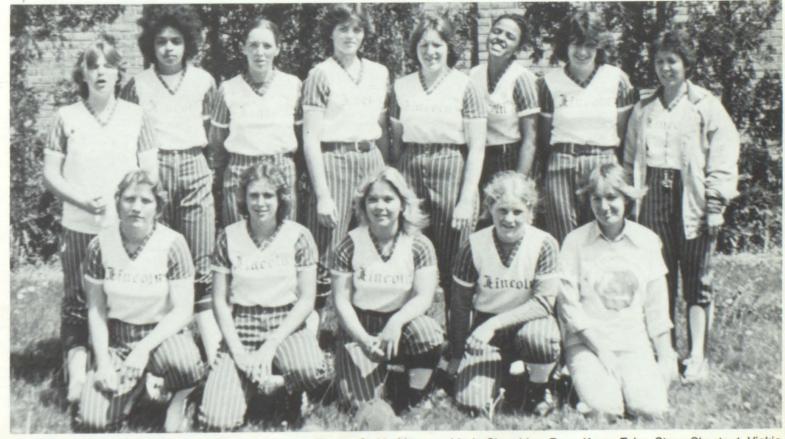

#### VARSITY SOFTBALL

Front: Tona Terrill, Cindy Pegouskie, Rhonda Conner, Tammy Smith, Manager Linda Chumbley. Rear: Karen Tyler, Stacy Chestnut, Vickie Crawford, Sue Uhl, Carol Russ, Midge Love, Becky Richardson, Coach Phyllis Roberts.