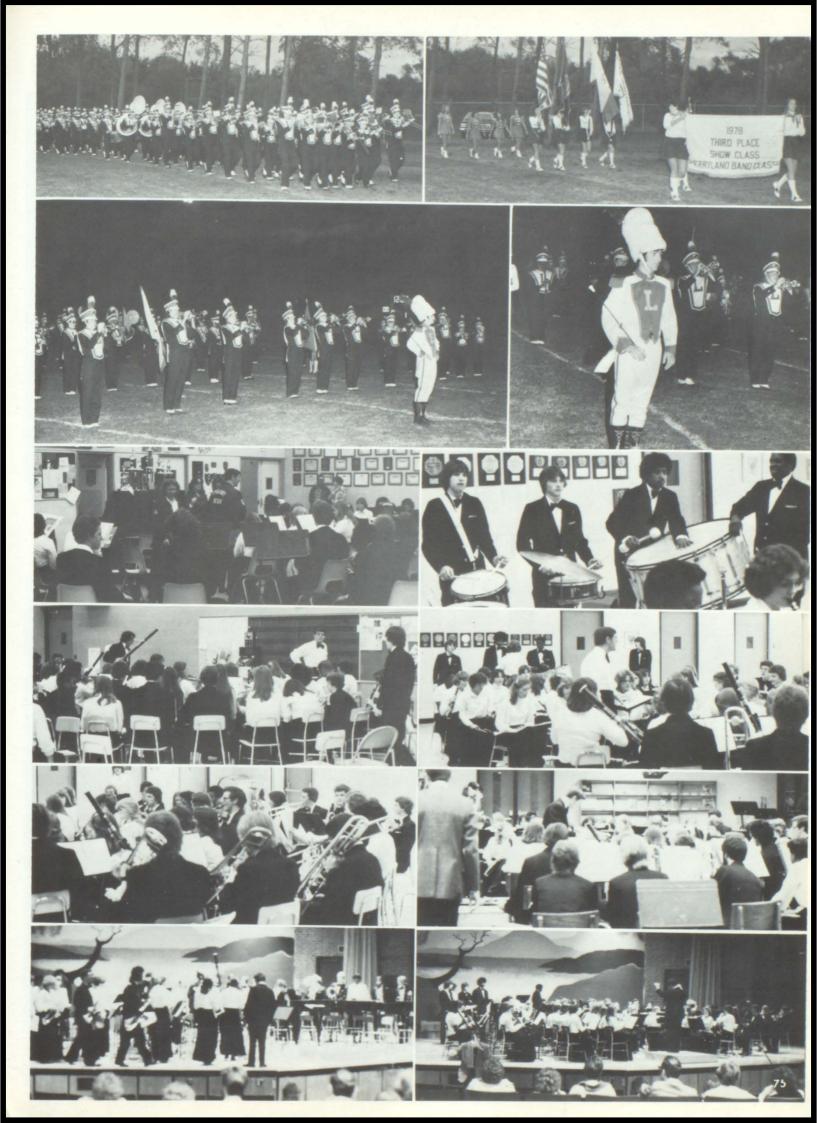

#### **MAJORETTES**

Carolyn Bondie, Linda Hospital, Michele Schuh and Cindy Tindall have twirled their batons from the Cherry Festival to the football field this year.

#### **FLAG CORPS**

Front: Cindy Harwood, Gaynl Grice, Peggy Guenther. Rear: Debbie Meek, Teresa Howell, Chris Seng, Frances Bober.

LINCOLN SYMPHONIC BAND — Mr. Bowman, Conductor

LINCOLN CONCERT BAND — Mr. Harrell, Conductor

#### **CHORUS**