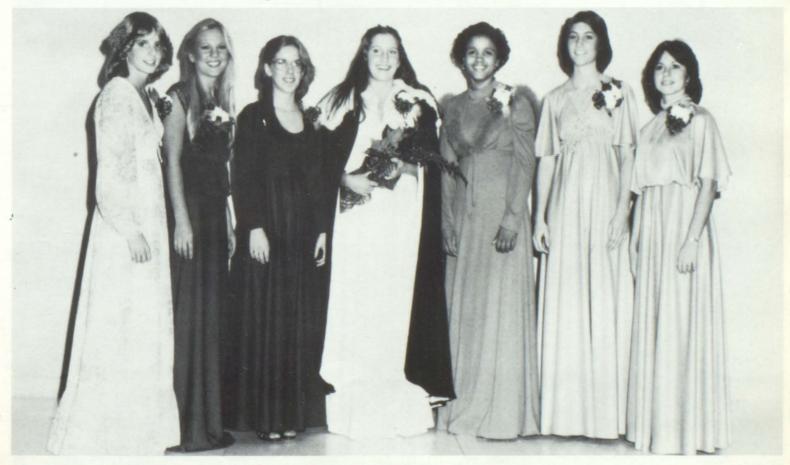

# OF 1979

MR. ZRIOKA

MRS. HEYS
"Art creates life, and so do artists."

OFFICERS AND SPONS-ORS

SECRETARY NANCY HENDERSON

"The future belongs to those who believe in the beauty of their dreams."

Valedictorian; Basketball 1, 3, 4; Softball 1, 3; Track 4; Homecoming Court 3, Queen 4; NHS 3, 4; D.A.R. 4; Class Secretary 4; Student Council Vice-President 4.