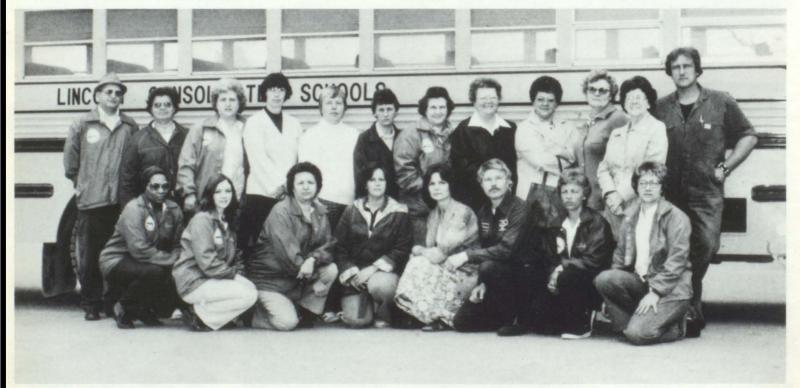

## CAFE-TERIA HELP AND BUS DRIVERS

Laundress Mae Makarewich

Kneeling: D. Rogers, M. Tonda, S. Brees, K. Shukait, L. Sowards, L. Burrell, E. Tucker, J. Norris. Standing: T. Midura, M. Kelemen, M. Ludwig, B. Wagner, A. Sheldon, K. Mallory, D. Hendricks, M. Lemke, D. Elliott, A. Wright, M. Hall, L. Domas.