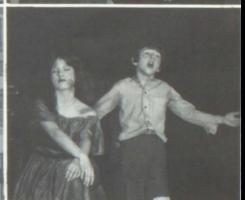

#### PLAY AND MUSICAL

Chosen for this year's play production was the play "Inherit the Wind". Directed by Jackie Guernsey and starring Ralph Day as Henry Drummond, and Jim Burrell as Matthew Brady, it details the epic struggle during the Scopes trial to determine whether or not evolution might be taught in the classroom.

Ralph and Jim excerpted a portion of the play for forensics and went to state level competition before they were eliminated.

Ralph Day as Colonel Henry Drummond and Jim Burrell as Colonel Matthew Brady.