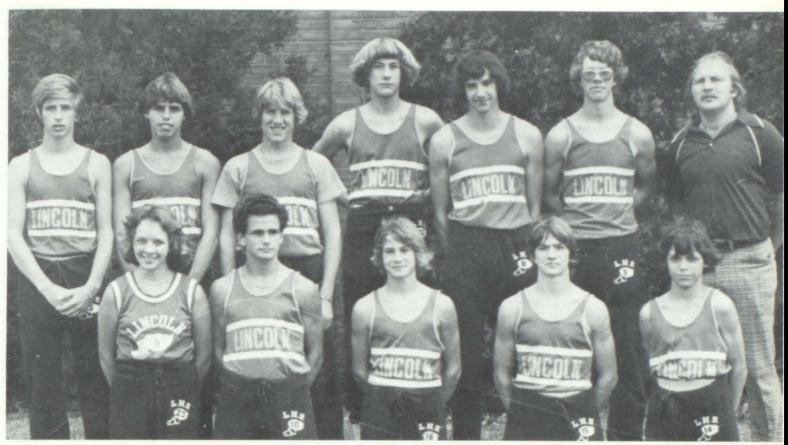

# **CROSS COUNTRY**

Front: Sue Lichlyter, Larry McCurdy, Steve Poindexter, Brian Poindexter, Mark Seidl. Back: Jeff Kremkow, Dave Papin, Jeff Pepper, Bill West, John Loechli, Doug Phillips, Coach Csaba Kovacs.