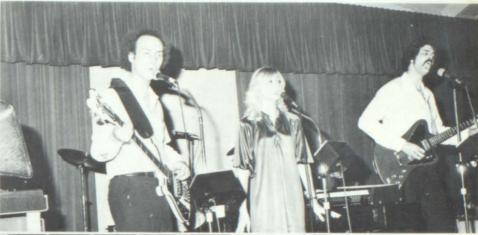

#### PLAY AND MUSICAL

Chosen for this year's play production was the play "Inherit the Wind". Directed by Jackie Guernsey and starring Ralph Day as Henry Drummond, and Jim Burrell as Matthew Brady, it details the epic struggle during the Scopes trial to determine whether or not evolution might be taught in the classroom.

Ralph and Jim excerpted a portion of the play for forensics and went to state level competition before they were eliminated.

Ralph Day as Colonel Henry Drummond and Jim Burrell as Colonel Matthew Brady.