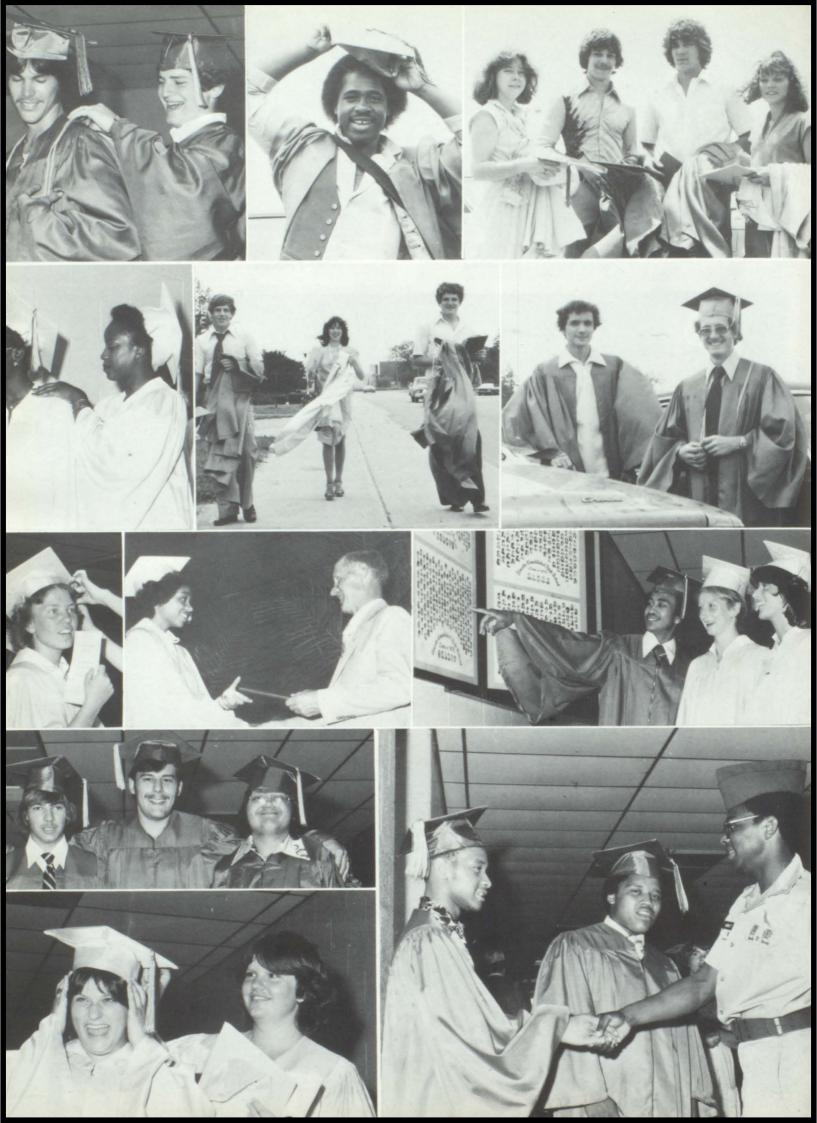

President Lutz, in company with Principal James Martin, Rev. William Waltz, Father James Lee, Rev. Willie Reid, and Superintendent Jenvey, await the commencement of commencement. Below, he presents Salutatorian Shelley Wolford and Bill Bunton their diplomas.