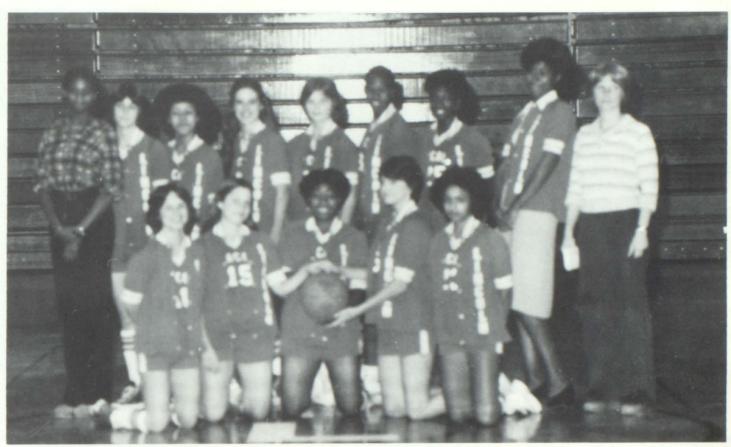

#### VARSITY BASKETBALL

Front: Cindy Tindall, Nancy Henderson, Judy Moore, Brenda Stumbo, Stacy Chestnut. Rear: Manager Doris Long, Linda Parks, Marilyn Love, Margaret Trosin, Sue Uhl, Hattie Moore, Michelle Davis, Veronica Evans, Coach Dawn Vollink.