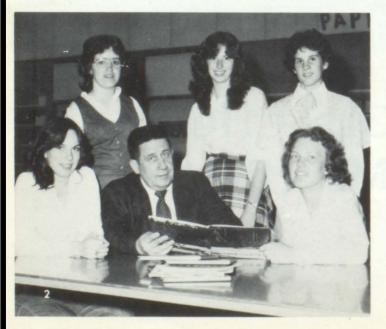

### YEARBOOK STAFF

Shown at left gathered around Yearbook Advisor Fred Libbey, are the people chiefly responsible for making this year's publication possible. They are Kathy Gagnon, Tammy Sweet, Sue Smith, Tammy Robertson, and Lorna Selter. It is, indeed, a thankless task to attempt to get other people to meet deadlines, to turn in appropriate materials and to do all those things which liberate The Liberator for its printed existence as a record of the events of this year, and of the people who participated in them. Many thanks go to those who were dedicated enough to see that this 1979 Liberator came to be.