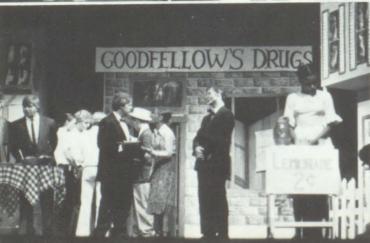

With 7th grader Rick Sanderson as Oliver, direction by Jackie Guernsey, Ker Bowman, and Don Harrell, the high School Drama and Music department staged a very successful two weekends' run of OLIVER! in May.