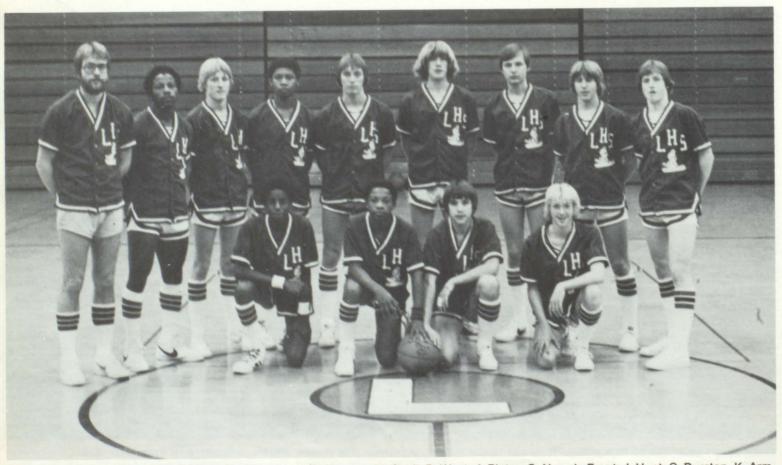

# VARSITY BASKETBALL

Coach Bill Welch, Derrick Tolliver, Randy Uhl, Daren Bow, Eric Houghton, Darryl McClain, Kevin Kedroske, Jim Czinski, Doug Phillips, Kevin Vallie, Jerry Nowak, Floyd Epps, Craig Walls.