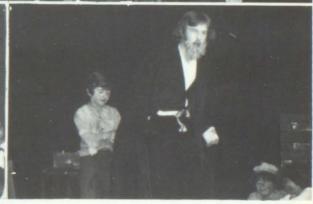

#### PLAY AND MUSICAL

Chosen for this year's play production was the play "Inherit the Wind". Directed by Jackie Guernsey and starring Ralph Day as Henry Drummond, and Jim Burrell as Matthew Brady, it details the epic struggle during the Scopes trial to determine whether or not evolution might be taught in the classroom.

Ralph and Jim excerpted a portion of the play for forensics and went to state level competition before they were eliminated.

Ralph Day as Colonel Henry Drummond and Jim Burrell as Colonel Matthew Brady.