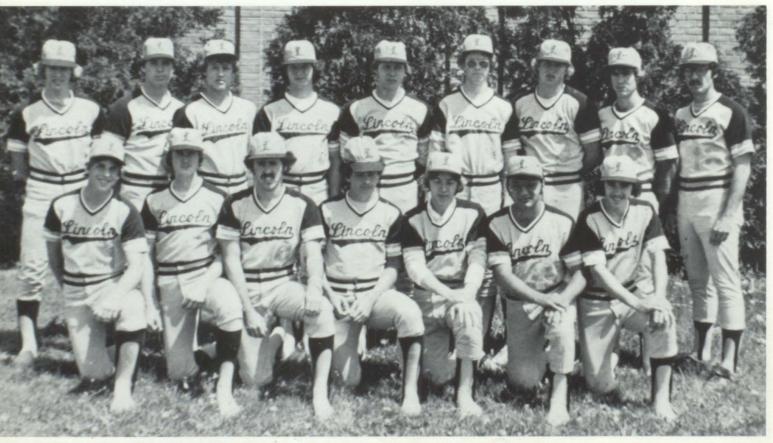

# VARSITY BASEBALL

ront: Mike Woods, Doug Robinson, Jeff Leonard, Larry McCurdy, Brian Perdew, Robert Matts, Jeff Wagner. Rear: Greg Nowak, Jeff Ward, andy Uhl, Steve Stencel, Jerry Nowak, Doug Phillips, Eric Houghton, Chet Soja, Coach Dave Sarkett.