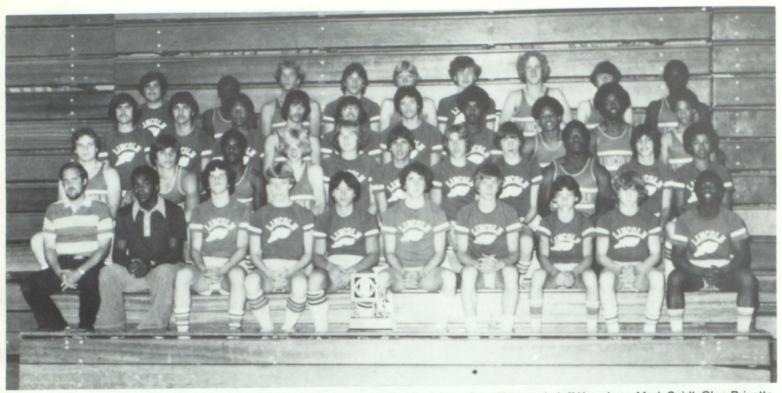

# **BOYS TRACK**

Front: Coach Dave Andon, Coach Sid Wright, Bill Harwood, Duane Griffis, Gan Yee, Greg Harwood, Jeff Kremkow, Mark Seidl, Glen Privatte, William Coleman. 2nd: Dave Ellis, Dave Prieskorn, Nicky Boyles, Dean Flucks, Dan Golder, Dave Papin, Jeff Pepper, Phil Hurley, Derick Tolliver, Steve Loechli, Willard Love. 3rd: Steve McMahon, Jim Czinski, Ted Price, Brian Seitz, Steve Kagarise, John Loechli, Todd Leonard, Dan Johnson, Jonathon Woods, Tony Curry. Back: Russell Kagarise, Willie Walker, Joe Tarantowski, Eric Wilson, Ted Mickevicius, Gene Hurley, Brian Kelly, Alan Strange, Nahru Lamkin.