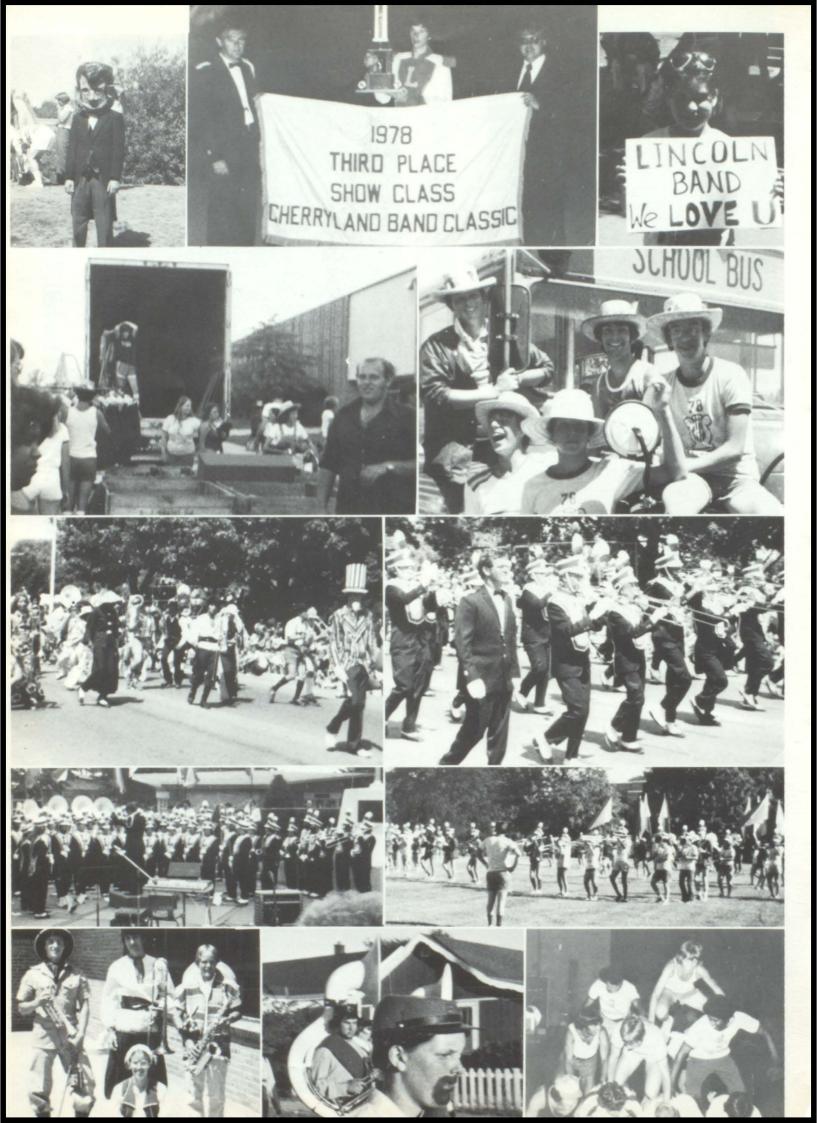

#### **MAJORETTES**

Carolyn Bondie, Linda Hospital, Michele Schuh and Cindy Tindall have twirled their batons from the Cherry Festival to the football field this year.

#### **FLAG CORPS**

Front: Cindy Harwood, Gaynl Grice, Peggy Guenther. Rear: Debbie Meek, Teresa Howell, Chris Seng, Frances Bober.

LINCOLN SYMPHONIC BAND — Mr. Bowman, Conductor

LINCOLN CONCERT BAND — Mr. Harrell, Conductor